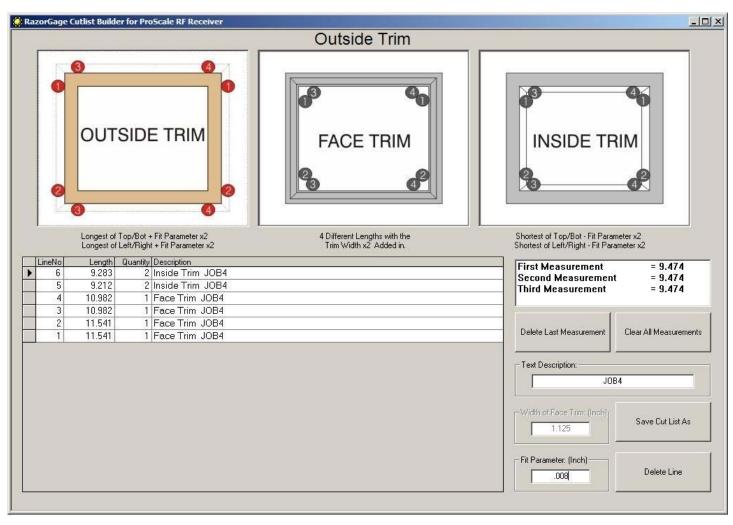

## RazorGage now has a package for integrating with dual miter saws.

This package is especially useful for miter doors and applied moldings.

Here is an example of the amazing functionality RazorGage can provide: Our customer wanted to be able to measure door frames and wirelessly transmit exact door sizes to a file on either the RazorGage PC or his own PC. We developed the software below to do just that. The operator choses which type of applied molding the order calls for then the RazorGage software shows him what points to measure and in what order. The operator can then store measurements from an entire job's worth of doors in a file that can be transferred via Ethernet or flash drive to the RazorGage PC where the parts can be cut to the exact dimension.