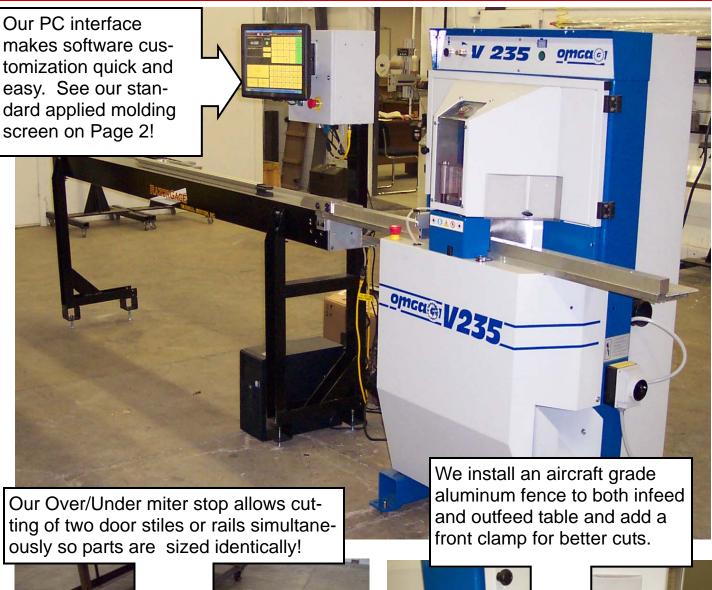

## RazorGage now has a package for integrating with dual miter saws.

This package is especially useful for miter doors and applied moldings.

Here is an example of the amazing functionality RazorGage can provide: Our customer wanted to be able to measure door frames and wirelessly transmit exact door sizes to a file on either the RazorGage PC or his own PC. We developed the software below to do just that. The operator choses which type of applied molding the order calls for then the RazorGage software shows him what points to measure and in what order. The operator can then store measurements from an entire job's worth of doors in a file that can be transferred via Ethernet or flash drive to the RazorGage PC where the parts can be cut to the exact dimension.