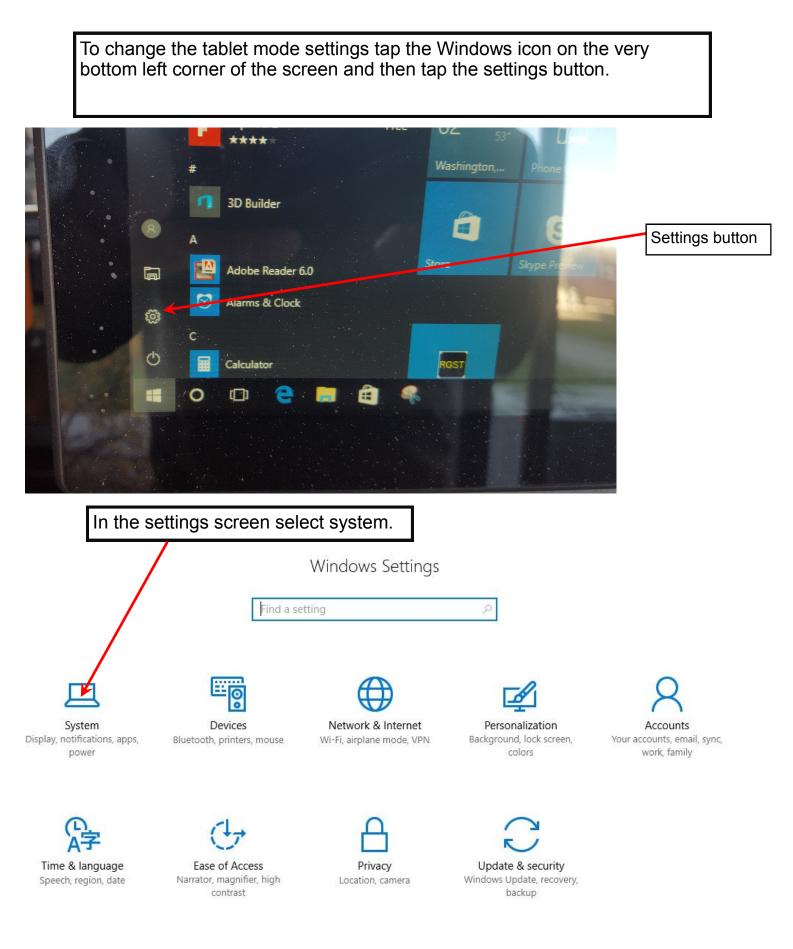

## Getting out of Tablet Mode

In the system settings window select Tablet Mode. Change your tablet mode settings to match the settings shown below.