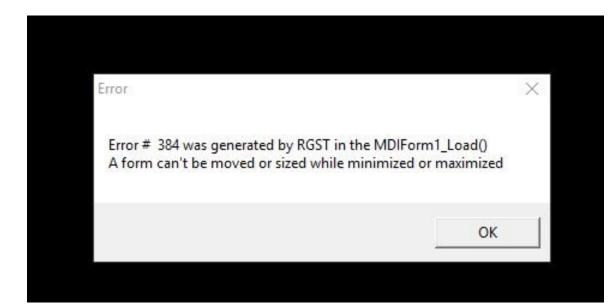

## Tablet Mode

If your Windows tablet or PC is stuck on the tiles screen and you cannot get back to the desktop screen it is most likely in tablet mode.

If the Razorgage software gives you the error shown below it is most likely in tablet mode.