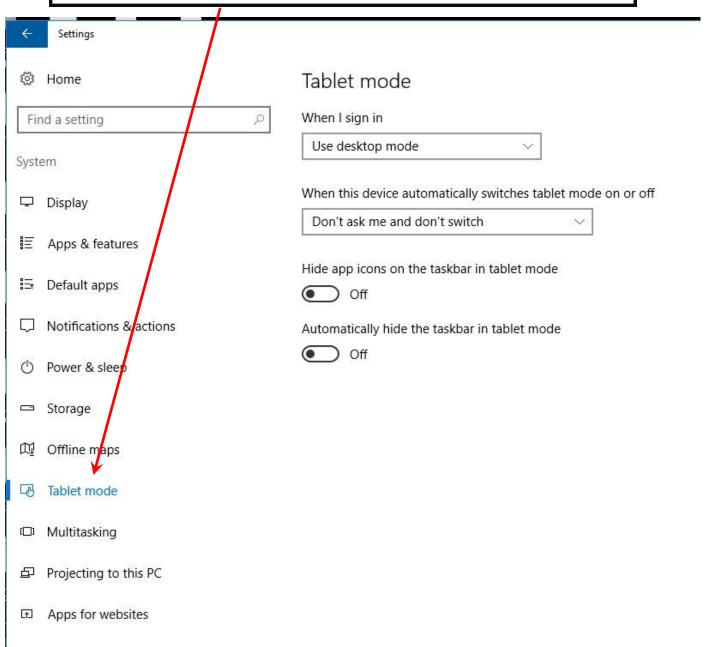

## Getting out of Tablet Mode

In the system settings window select Tablet Mode. Change your tablet mode settings to match the settings shown below.