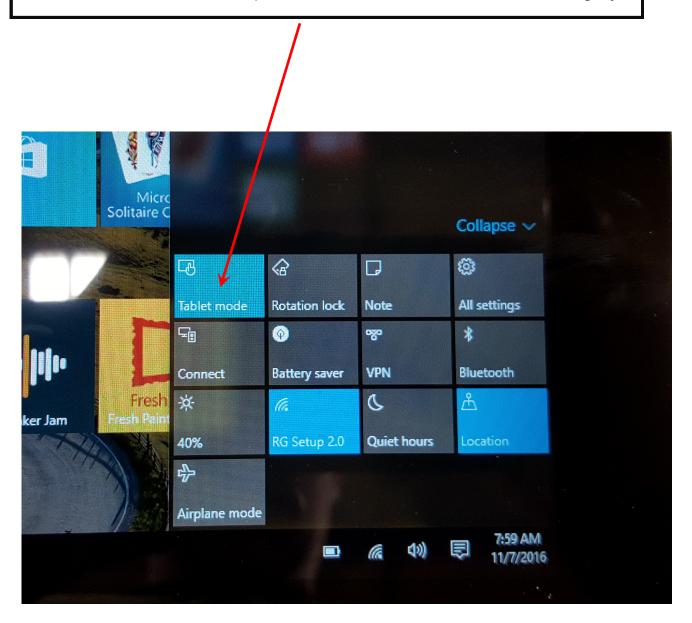

Your Razorgage will not work in tablet mode. To get out of it swipe your finger in from the middle right side of the screen. This should bring up the menu shown below. Then tap the tablet mode button so that it turns grey.