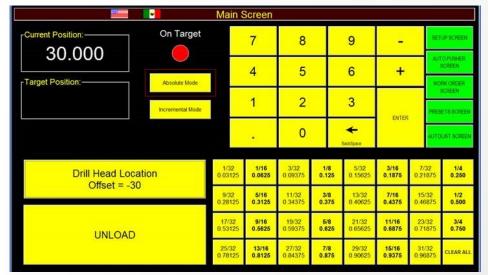

No menus to memorize. Operation is obvious. Setup and calibration functions are just a keystroke away.

Fraction Keys minimize keystrokes reducing human error. Only 3 strokes to move to a position like 39 -15/32.

## Infinite Offsets with picture buttons. Stores 1000's of programs

And many more functions too numerous to explain in this flier. The RazorGage software includes pages of Presets, the Work Order Screen for simple downloading, the AutoPusher Screen for defining and running cut patterns, and the Batch Screen for defining and running same length parts from specific stock lengths. Our software is always evolving and we are happy to customize. Download a free demo version of our software at www.razorgage.com