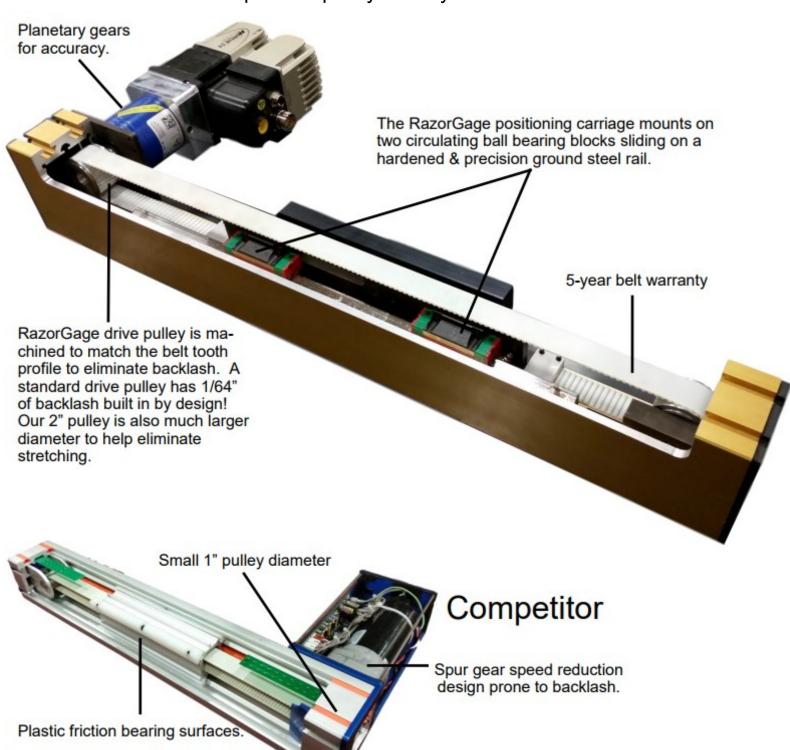

### Better Hardware

The RazorGage Premise: A programmable saw stop only benefits your business if you can trust it to position accurately every day.

**Fact:** Since most saw stops calculate stop position based on motor rotation, drive component precision is crucial to long term accuracy.

**Conclusion:** Drive component quality directly affects return on investment.