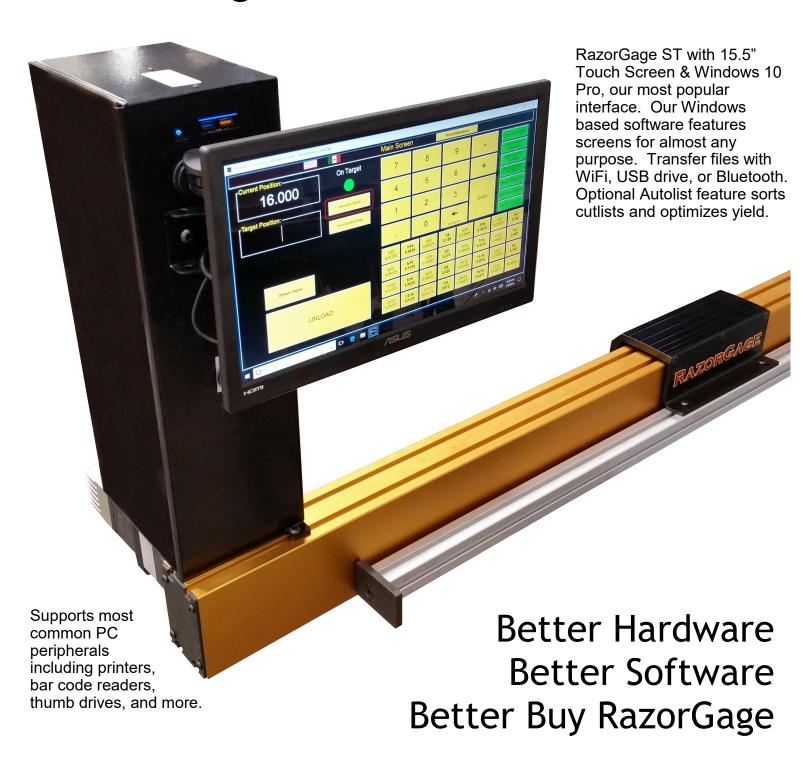

# RAZORGAGE

Positioners • Software • Systems

## RazorGage ST WinPro



### Better Hardware

The RazorGage Premise: A programmable saw stop only benefits your business if you can trust it to position accurately every day.

**Fact:** Since most saw stops calculate stop position based on motor rotation, drive component precision is crucial to long term accuracy.

**Conclusion:** Drive component quality directly affects return on investment.



### **Better Software**

RazorGage is powered by Microsoft Windows so networking is no different than any other PC in your office, home, or shop. Since the RazorGage software is based on a rapid development platform, it is constantly evolving to meet the needs of our customers and can be easily customized.



For details on the RazorGage software features, view the tutorial videos on our YouTube Channel accessible from w