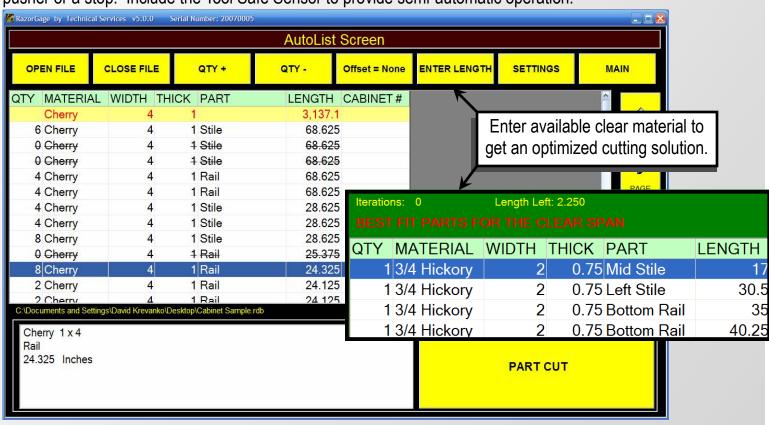

#### **Autolist Defecting & Optimizing Option**

**Download your cutlist.** The RazorGage Autolist Software displays your parts grouped according to your criteria. Just touch a line item and the RazorGage moves to position. Pressing the PART CUT button decrements QTY. Items are crossed off when the QTY reaches zero. Enter available clear length for an optimized solution. Use as a pusher or a stop. Include the Tool Safe Sensor to provide semi-automatic operation.