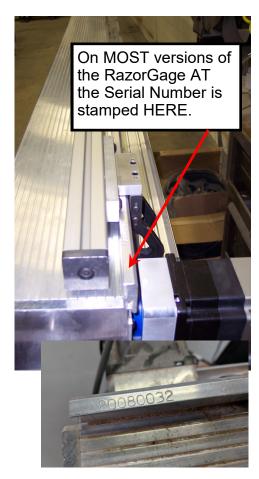

## Location of Serial Number on RazorGage AT and ST

The easiest place to find the serial number on a RazorGage is in the RazorGage software. After you have started up the software and homed the machine, the RazorGage serial number and software version is displayed HERE: