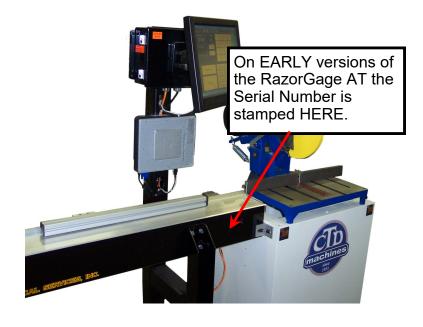

## Location of Serial Number on RazorGage AT and ST

The easiest place to find the serial number on a RazorGage is in the RazorGage software. After you have started up the software and homed the machine, the RazorGage serial number and software version is displayed HERE: