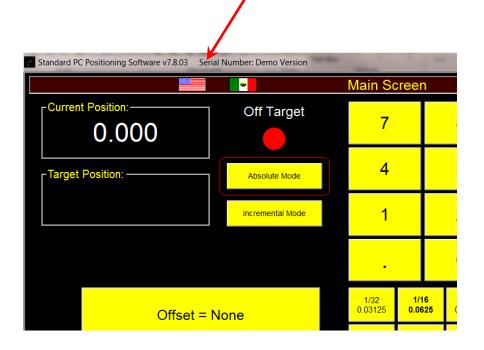

## Location of Serial Number on RazorGage AT and ST

The easiest place to find the serial number on a RazorGage is in the RazorGage software. After you have started up the software and homed the machine, the RazorGage serial number and software version is displayed HERE: