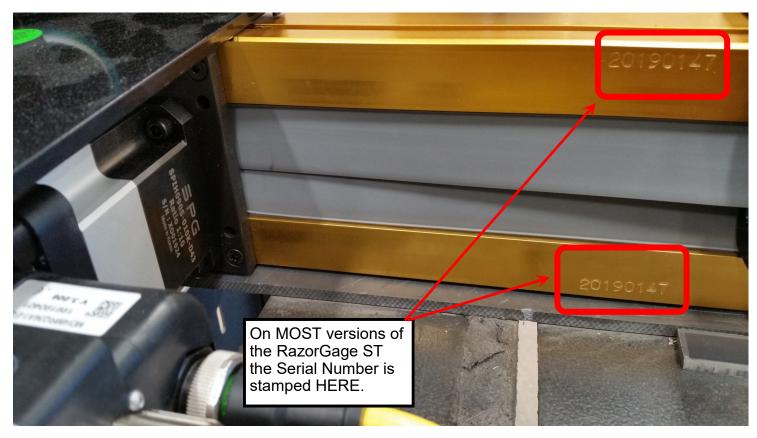

## Location of Serial Number on RazorGage ST

THE SERIAL NUMBER CAN ALSO BE FOUND ON THE JUMP DRIVE TAG. THIS JUMP DRIVE CAN BE FOUND HANGING INSIDE THE ELECTRICAL ENCLOSURE ON THE DINSIDE OF THE DOOR.

THE SERIAL NUMBER CAN ALSO BE FOUND ON THE JUMP DRIVE TAG. THIS JUMP DRIVE CAN BE FOUND HANGING INSIDE THE ELECTRICAL ENCLOSURE ON THE DINSIDE OF THE DOOR.