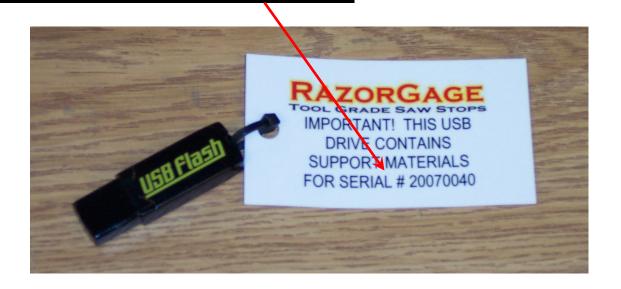

## Location of Serial Number on RazorGage ST

THE SERIAL NUMBER CAN ALSO BE FOUND ON THE JUMP DRIVE TAG. THIS JUMP DRIVE CAN BE FOUND HANGING INSIDE THE ELECTRICAL ENCLOSURE ON THE DINSIDE OF THE DOOR.

THE SERIAL NUMBER CAN ALSO BE FOUND ON THE JUMP DRIVE TAG. THIS JUMP DRIVE CAN BE FOUND HANGING INSIDE THE ELECTRICAL ENCLOSURE ON THE DINSIDE OF THE DOOR.