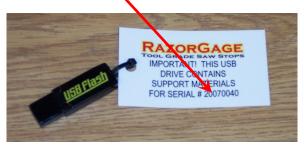

## Location of Serial Number on RazorGage ST

THE SERIAL NUMBER CAN ALSO BE FOUND ON THE JUMP DRIVE TAG. THIS JUMP DRIVE CAN BE FOUND HANGING INSIDE THE ELECTRICAL ENCLOSURE ON THE DINSIDE OF THE DOOR.

THE SERIAL NUMBER CAN ALSO BE FOUND ON THE JUMP DRIVE TAG. THIS JUMP DRIVE CAN BE FOUND HANGING INSIDE THE ELECTRICAL ENCLOSURE ON THE DINSIDE OF THE DOOR.