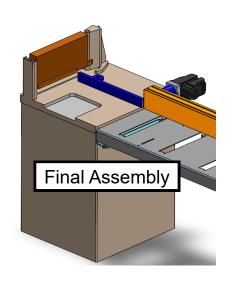

## Using the RazorGage Table Attachment Bracket Template

The template above can be helpful when locating holes needed for mounting the RazorGage Table Attachment Bracket. A full size drawing is on the second page of this document. Once you've constructed the template place it on your saw as shown in the diagram below. The 7/16" holes called out are about the right size for a large Sharpie permanent marker. Mark the holes, center punch them, and then drill and tap 5/16-18 holes as necessary. The template is designed so that you can flip it around and drill holes on either the left or right sides of the saw.