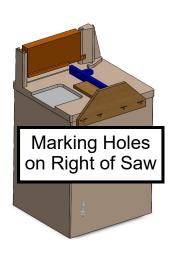

## Using the RazorGage Table Attachment Bracket Template

The template above can be helpful when locating holes needed for mounting the RazorGage Table Attachment Bracket. A full size drawing is on the second page of this document. Once you've constructed the template place it on your saw as shown in the diagram below. The 7/16" holes called out are about the right size for a large Sharpie permanent marker. Mark the holes, center punch them, and then drill and tap 5/16-18 holes as necessary. The template is designed so that you can flip it around and drill holes on either the left or right sides of the saw.