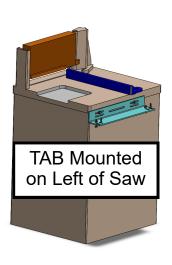

## Using the RazorGage Table Attachment Bracket Template

The template above can be helpful when locating holes needed for mounting the RazorGage Table Attachment Bracket. A full size drawing is on the second page of this document. Once you've constructed the template place it on your saw as shown in the diagram below. The 7/16" holes called out are about the right size for a large Sharpie permanent marker. Mark the holes, center punch them, and then drill and tap 5/16-18 holes as necessary. The template is designed so that you can flip it around and drill holes on either the left or right sides of the saw.