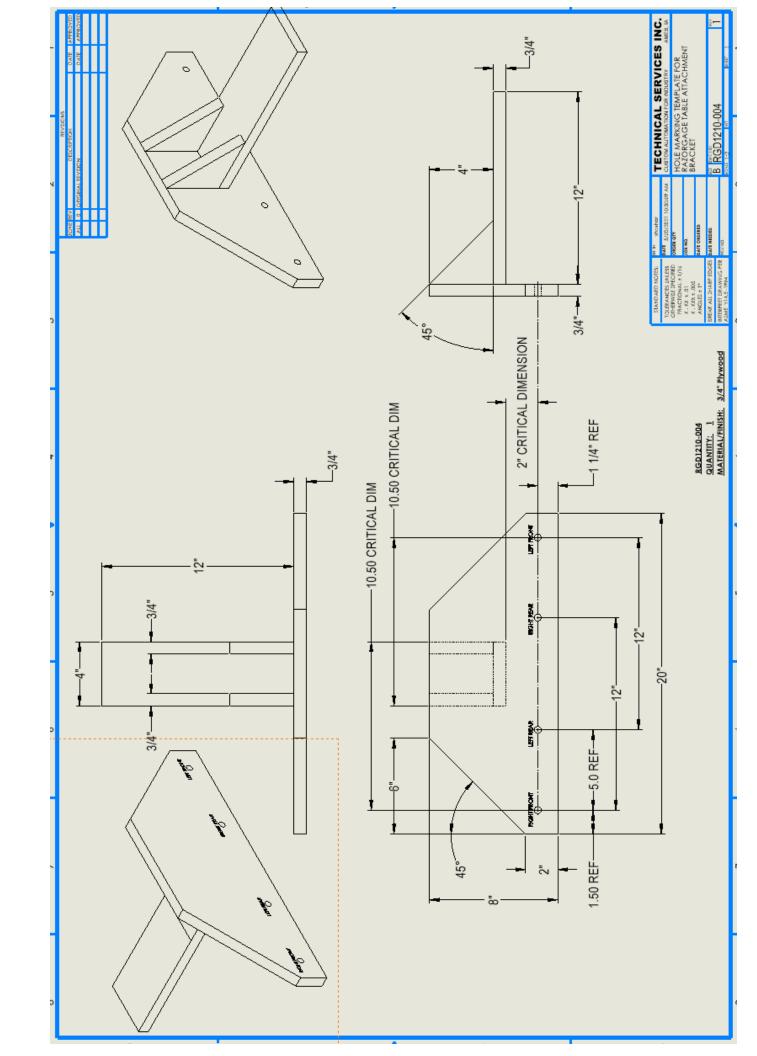

## Using the RazorGage Table Attachment Bracket Template

The template above can be helpful when locating holes needed for mounting the RazorGage Table Attachment Bracket. A full size drawing is on the second page of this document. Once you've constructed the template place it on your saw as shown in the diagram below. The 7/16" holes called out are about the right size for a large Sharpie permanent marker. Mark the holes, center punch them, and then drill and tap 5/16-18 holes as necessary. The template is designed so that you can flip it around and drill holes on either the left or right sides of the saw.