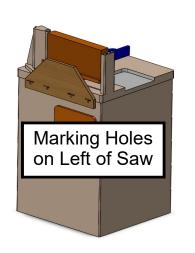

## Using the RazorGage Table Attachment Bracket Template

The template above can be helpful when locating holes needed for mounting the RazorGage Table Attachment Bracket. A full size drawing is on the second page of this document. Once you've constructed the template place it on your saw as shown in the diagram below. The 7/16" holes called out are about the right size for a large Sharpie permanent marker. Mark the holes, center punch them, and then drill and tap 5/16-18 holes as necessary. The template is designed so that you can flip it around and drill holes on either the left or right sides of the saw.