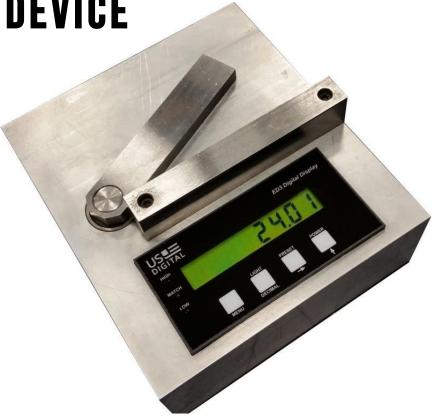

## How to use the Angle Measuring Device

This <u>angle measuring device</u> is extremely simple to use and measures angles with extreme accuracy, which is crucial when cutting parts with angled ends in an automated environment.

Simply place a part with a cut angle against the digital angle measuring device. The digital display will tell you what the angle is to 1/100th of a degree. When you need to calibrate the device, use the included 1-2-3 block.