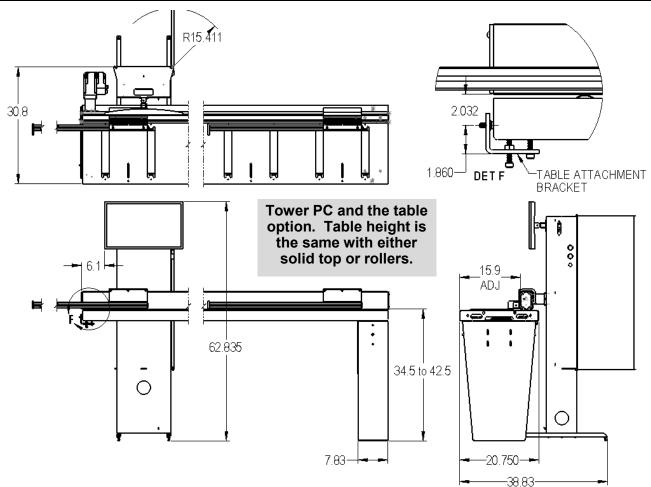

## Space Requirements for Tower Enclosure w/ PC Option and Tables

RazorGage - Technical Services, Inc. - 57006 241st Street, Ames, IA 50010 - P(515) 232-3188 For detailed information, videos, & manuals, visit www.razorgage.com