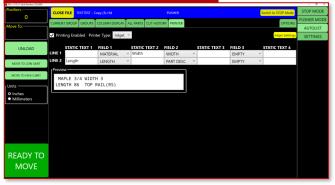

|

#### LABEL SETUP SCREEN



### RazorOptimal Pocket Hole Options / Specifications



- 34.5" to 44.5" • 1/4" Solid PVC Sheet
- Durable powder coat

#### INK JET PRINTER



Print directly on parts to keep them organized.



| RazorOptimal Pocket Hole Specifications                |                                                                                                                                                                                                                                                |                           |  |
|--------------------------------------------------------|----------------------------------------------------------------------------------------------------------------------------------------------------------------------------------------------------------------------