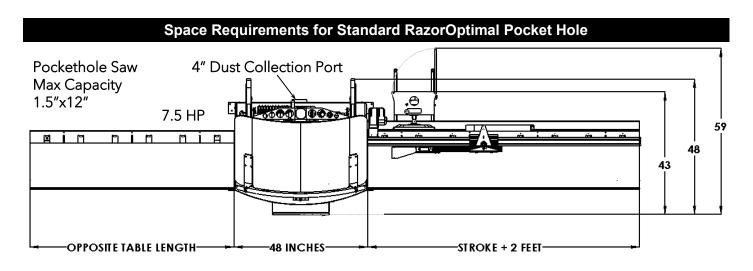

### RazorOptimal Pocket Hole Options / Specifications

- 34.5" to 44.5" • 1/4" Solid PVC Sheet
- Durable powder coat

#### INK JET PRINTER

Print directly on parts to keep them organized.

| RazorOptimal Pocket Hole Specifications                |                                                                                                                                                                                                                                                |                           |  |
|--------------------------------------------------------|------------------------------------------------------------------------------------------------------------------------------------------------------------------------------------------------------------------------------------------------|---------------------------|--|
| Power Requirements                                     | <u>Positioner</u> - 120 VAC, 10Amp<br><u>Saw</u> (5 hp) - 208-230VAC, 3-phase, 30 Amp<br>-or- 460VAC, 3-phase, 20Amp                                                                                                                           |                           |  |
| Dust Collection                                        | 4" diameter (102mm) requiring 600 cfm (17m <sup>3</sup> ) minimum for dry light materials. Other material may need higher velocity/pressure.                                                                                                   |                           |  |
| Compressed Air                                         | Requires 80 psi (5.5 bar) at 5 cfm (0.14m <sup>3</sup> ) air filtered to 2.5 microns<br>(oil and moisture free). Use industrial air dryer, rated for cfm (CM) flow.<br>No lubrication required for air components. Air must be lubricant free. |                           |  |
| Motor RPM                                              | Variable from 2200 to 3450                                                                                                                                                                                                                     | Pocket Hole Drill Spacing |  |
| 18" Blade for Wood                                     | 108T x 1" Bore                                                                                                                                                                                                                                 |                           |  |
| Push Force                                             | 200 lbs at 40 inches per second                                                                                                                                                                                                                | 1.86 MAX / 0.37 MIN       |  |
| Maximum Push Speed                                     | 50 inches per second                                                                                                                                                                                                                           | 1.19                      |  |
| Stock length Capacity                                  | Up to 16 feet                                                                                                                                                                                                                                  |                           |  |
| Pocket Hole Saw Maximum Material Capacity - 1.5" x 12" |                                                                                                                                                                                                                                                | 0.75                      |  |